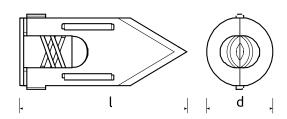

## **Product information**

| Product Code | Plug     |        | Scr      | ·ew    | Recommended load |         |
|--------------|----------|--------|----------|--------|------------------|---------|
|              | Diameter | Length | Diameter | Length | G-K              |         |
|              | d        | t .    | D        | L      | 9 mm             | 12,5 mm |
|              |          | [kg]   | [kg]     |        |                  |         |
| R-GPB-PLUS   | 10.5     | 30     | 4        | 40     | 4,7              | 7,8     |