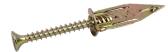

#### Features and benefits

- Steel fixing for light weights
- · Simple installation due to introductory thread
- Corrugated tip simplifies installation without drilling
- Expanding construction of the fixing prevents from its spin in the substrate during installa tion
- Flat head enables leveling fixing with the sur face of the substrate
- Simple uninstallation without harming the substrate

Approved for use in:

Plasterboard