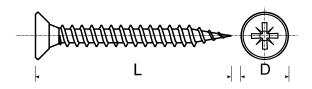

## **Product information**

| Product Code | Plug     |        | Scr      | ·ew    | Recommended load |         |
|--------------|----------|--------|----------|--------|------------------|---------|
|              | Diameter | Length | Diameter | Length | G-K              |         |
|              | d        | t .    | D        | L      | 9 mm             | 12,5 mm |
|              |          | [kg]   | [kg]     |        |                  |         |
| R-GPB-PLUS   | 10.5     | 30     | 4        | 40     | 4,7              | 7,8     |

## **Product commercial data**

| Product Code | Plug             | Screw       | Quantity [pcs] |       |        | Weight [kg] |       |        |               |
|--------------|------------------|-------------|----------------|-------|--------|-------------|-------|--------|---------------|
|              | Diameter<br>[mm] | Length [mm] | Вох            | Outer | Pallet | Вох         | Outer | Pallet | Bar Codes     |
| R-GPB-PLUS   | 10.5             | 40          | 100            | 1600  | 38400  | 0.42        | 6.8   | 192.4  | 5906675235615 |