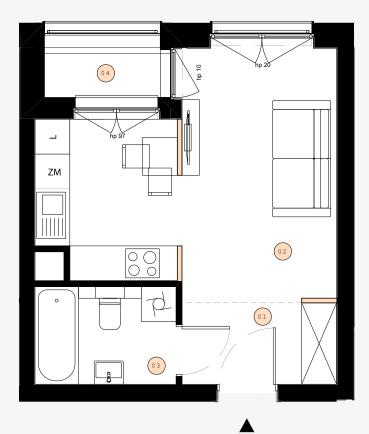

FLAT: 1\_10 FLOOR: 1 ROOMS: 1 25.95 M<sup>2</sup>

- 1. The dimensions of the rooms, the location of sanitary utensils and others are based on the construction design. In the course of construction, there may be differences in relation to the condition resulting from the design, resulting from the specificity of construction works.
- 2. The area is calculated in the light of the vertical partitions in the finished condition, taking into account 1 cm plaster and cladding, at the floor level without taking into account the skirting boards, thresholds, etc. Dimensions are given unfinished.
- 3. The usable area of premises and rooms is determined on the basis of the Regulation of the Minister of Transport, Construction and Maritime Economy of 25 April 2012 on the detailed scope and form of the construction design and taking into account the content of the Polish Standard PN-ISO 9836. The usable area includes the surface of the elements suitable for disassembly and demolition (pipes, ducts and partitions), but does not take into account the area of openings for doors and windows and niches in closing elements.

## Flat number 1\_10 Floor 1 1 room

| 01<br>02<br>03<br>Usable | Hall Living Room With Kitchenette Bathroom area | 3.72 m <sup>2</sup><br>18.15 m <sup>2</sup><br>4.08 m <sup>2</sup><br>25.95 m <sup>2</sup> |
|--------------------------|-------------------------------------------------|--------------------------------------------------------------------------------------------|
| 04                       | Loggia                                          | 2.19 m <sup>2</sup>                                                                        |