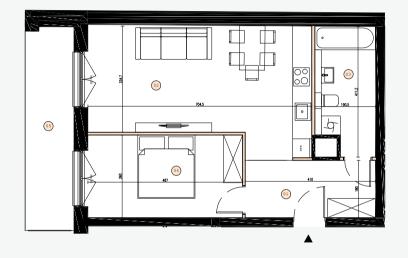

ROOMS: 2 FLAT: 1\_B-01 FLOOR: 1  $52.7 \, \text{M}^2$ 

- 1. The dimensions of the rooms, the location of sanitary utensils and others are based on the construction design. In the course of construction, there may be
- differences in relation to the condition resulting from the design, resulting from the specificity of construction works.

  2. The area is calculated in the light of the vertical partitions in the finished condition, taking into account 1 cm plaster and cladding, at the floor level without taking into account the skirting boards, thresholds, etc. Dimensions are given unfinished.
- 3. The usable area of premises and rooms is determined on the basis of the Regulation of the Minister of Transport, Construction and Maritime Economy of 25 April 2012 on the detailed scope and form of the construction design and taking into account the content of the Polish Standard PN-ISO 9836. The usable area includes the surface of the elements suitable for disassembly and demolition (pipes, ducts and partitions), but does not take into account the area of openings for doors and windows and niches in closing elements.

## Flat number 1\_B-01 Floor 1 2 rooms

| 1<br>2<br>3<br>4<br>Usable | Hall Living Room With Kitchenette Bathroom Bedroom e area | 7.4 m <sup>2</sup><br>24.3 m <sup>2</sup><br>8.3 m <sup>2</sup><br>12.7 m <sup>2</sup><br>52.7 m <sup>2</sup> |
|----------------------------|-----------------------------------------------------------|---------------------------------------------------------------------------------------------------------------|
| 5                          | Теггасе                                                   | 9.8 m <sup>2</sup>                                                                                            |