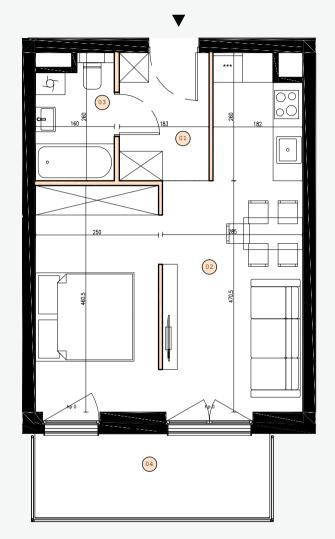

FLAT: 1\_B-03 FLOOR: 1 ROOMS: 1 38 M<sup>2</sup>

- 1. The dimensions of the rooms, the location of sanitary utensils and others are based on the construction design. In the course of construction, there may be differences in relation to the condition resulting from the design, resulting from the specificity of construction works.
- 2. The area is calculated in the light of the vertical partitions in the finished condition, taking into account 1 cm plaster and cladding, at the floor level without taking into account the skirting boards, thresholds, etc. Dimensions are given unfinished.
- 3. The usable area of premises and rooms is determined on the basis of the Regulation of the Minister of Transport, Construction and Maritime Economy of 25 April 2012 on the detailed scope and form of the construction design and taking into account the content of the Polish Standard PN-ISO 9836. The usable area includes the surface of the elements suitable for disassembly and demolition (pipes, ducts and partitions), but does not take into account the area of openings for doors and windows and niches in closing elements.

## Flat number 1\_B-03 Floor 1 1 room

| 1<br>2<br>3<br>Usable | Hall Living Room With Kitchenette Bathroom e area | 4.8 m <sup>2</sup><br>29.4 m <sup>2</sup><br>3.8 m <sup>2</sup> |
|-----------------------|---------------------------------------------------|-----------------------------------------------------------------|
| 4                     | Balcony                                           | 8.2 m <sup>2</sup>                                              |