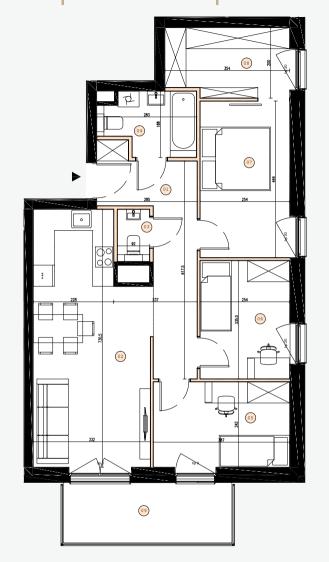

FLAT: 1\_B-04 FLOOR: 1 ROOMS: 4  $74.3 \, M^2$ 

1. The dimensions of the rooms, the location of sanitary utensils and others are based on the construction design. In the course of construction, there may be differences in relation to the condition resulting from the design, resulting from the specificity of construction works.

## Flat number 1\_B-04 Floor 1 4 rooms

| 1           | Hall                         | 10.3 m <sup>2</sup> |
|-------------|------------------------------|---------------------|
| 2           | Living Room With Kitchenette | 22.1 m <sup>2</sup> |
| 3           | WC                           | 1.4 m <sup>2</sup>  |
| 4           | Bathroom                     | $4.5 \text{ m}^2$   |
| 5           | Bedroom                      | 9.4 m <sup>2</sup>  |
| 6           | Bedroom                      | $8.5 \text{ m}^2$   |
| 7           | Bedroom                      | 11.3 m <sup>2</sup> |
| 8           | Wardrobe                     | $6.8 \text{ m}^2$   |
| Usable area |                              | 74.3 m <sup>2</sup> |
| 9           | Balcony                      | 8.2 m <sup>2</sup>  |