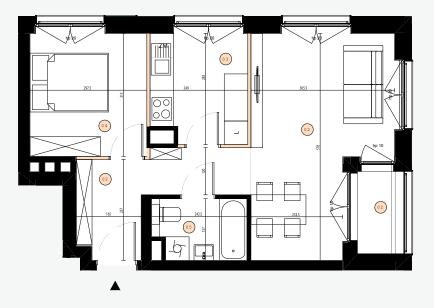

FLAT: 2\_01 FLOOR: 2 ROOMS: 2 44.64 M<sup>2</sup>

- 1. The dimensions of the rooms, the location of sanitary utensils and others are based on the construction design. In the course of construction, there may be differences in relation to the condition resulting from the design, resulting from the specificity of construction works.
- differences in relation to the condition resulting from the design, resulting from the specificity of construction works.

## Flat number 2\_01 Floor 2 2 rooms

| 01          | Hall     | $7.37 \text{ m}^2$   |
|-------------|----------|----------------------|
| 02          | Room     | 17.64 m <sup>2</sup> |
| 03          | Kitchen  | 6.72 m <sup>2</sup>  |
| 04          | Room     | 9.31 m <sup>2</sup>  |
| 05          | Bathroom | 3.6 m <sup>2</sup>   |
| Usable area |          | 44.64 m <sup>2</sup> |
| 06          | Loggia   | 2.52 m <sup>2</sup>  |