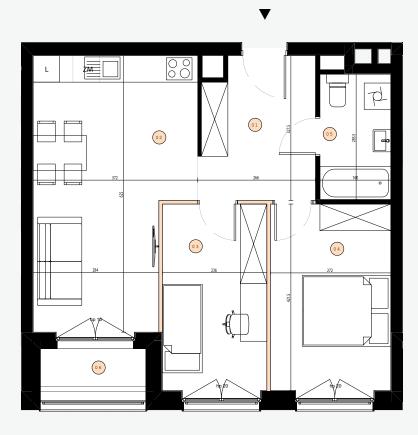

FLAT: 2\_04 FLOOR: 2 ROOMS: 3 54.75 M<sup>2</sup>

- 1. The dimensions of the rooms, the location of sanitary utensils and others are based on the construction design. In the course of construction, there may be differences in relation to the condition resulting from the design, resulting from the specificity of construction works.
- The area is calculated in the light of the vertical partitions in the finished condition, taking into account 1 cm plaster and cladding, at the floor level without taking into account the skirting boards, thresholds, etc. Dimensions are given unfinished.
  The usable area of premises and rooms is determined on the basis of the Regulation of the Minister of Transport, Construction and Maritime Economy of 25 April
- 3. The usable area of premises and rooms is determined on the basis of the Regulation of the Minister of Transport, Construction and Maritime Economy of 25 April 2012 on the detailed scope and form of the construction design and taking into account the content of the Polish Standard PN-ISO 9836. The usable area includes the surface of the elements suitable for disassembly and demolition (pipes, ducts and partitions), but does not take into account the area of openings for doors and windows and niches in closing elements.

## Flat number 2\_04 Floor 2 3 rooms

|                                  | 0.4 |                              |                      |
|----------------------------------|-----|------------------------------|----------------------|
|                                  | 01  | Hall                         | 8.17 m <sup>2</sup>  |
|                                  | 02  | Living Room With Kitchenette | 20.63 m <sup>2</sup> |
|                                  | 03  | Room                         | 9.95 m <sup>2</sup>  |
|                                  | 04  | Room                         | 11.46 m <sup>2</sup> |
|                                  | 05  | Bathroom                     | 4.54 m <sup>2</sup>  |
| Usable area 54.75 m <sup>2</sup> |     | 54.75 m <sup>2</sup>         |                      |
|                                  | 06  | Loggia                       | 2.79 m <sup>2</sup>  |