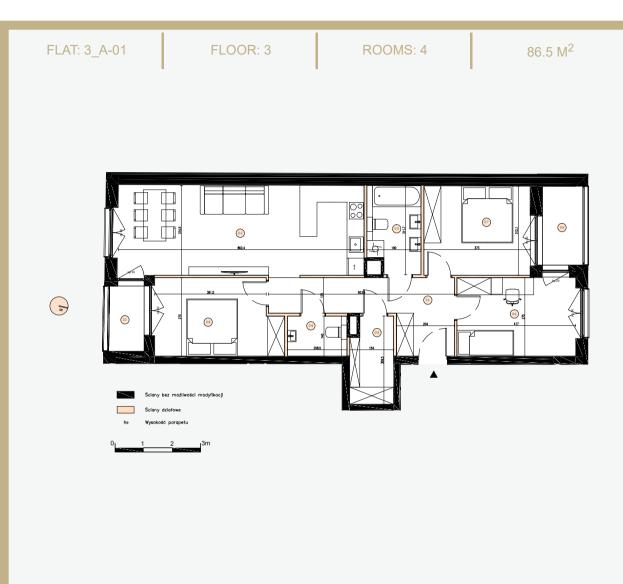

| Flat number 3_A-01 |
|--------------------|
| Floor 3            |
| 4 rooms            |

| 1       | Hall                         | 11.2 m <sup>2</sup>                      |
|---------|------------------------------|------------------------------------------|
| •       |                              |                                          |
| 2       | Living Room With Kitchenette | 27.4 m <sup>2</sup>                      |
| 3       | Bathroom                     | 5.6 m <sup>2</sup>                       |
| 4       | WC                           | 2.9 m <sup>2</sup>                       |
| 5       | Wardrobe                     | 4.5 m <sup>2</sup>                       |
| 6       | Bedroom                      | 11.5 m <sup>2</sup>                      |
| 7       | Bedroom                      | 11.7 m <sup>2</sup>                      |
| 8       | Bedroom                      | 11.7 m <sup>2</sup>                      |
| Usable  | area                         | 86.5 m <sup>2</sup>                      |
| 9<br>10 | Loggia<br>Loggia             | 2.5 m <sup>2</sup><br>3 5 m <sup>2</sup> |
| 10      | Loggia                       | 5.5 m                                    |