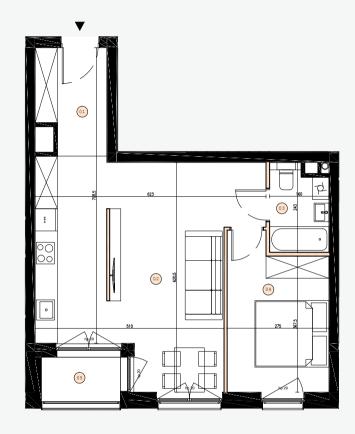

FLAT: 3\_A-04 FLOOR: 3 ROOMS: 2 49.7 M<sup>2</sup>

Ściany działowa

- 1. The dimensions of the rooms, the location of sanitary utensils and others are based on the construction design. In the course of construction, there may be differences in relation to the condition resulting from the design, resulting from the specificity of construction works.
- 2. The area is calculated in the light of the vertical partitions in the finished condition, taking into account 1 cm plaster and cladding, at the floor level without taking into account the skirting boards, thresholds, etc. Dimensions are given unfinished.
- 3. The usable area of premises and rooms is determined on the basis of the Regulation of the Minister of Transport, Construction and Maritime Economy of 25 April 2012 on the detailed scope and form of the construction design and taking into account the content of the Polish Standard PN-ISO 9836. The usable area includes the surface of the elements suitable for disassembly and demolition (pipes, ducts and partitions), but does not take into account the area of openings for doors and windows and niches in closing elements.

## Flat number 3\_A-04 Floor 3 2 rooms

| 1<br>2<br>3<br>4<br>Usable | Hall Living Room With Kitchenette Bathroom Bedroom e area | 5.1 m <sup>2</sup><br>30.2 m <sup>2</sup><br>3.6 m <sup>2</sup><br>10.8 m <sup>2</sup><br>49.7 m <sup>2</sup> |
|----------------------------|-----------------------------------------------------------|---------------------------------------------------------------------------------------------------------------|
| 5                          | Loggia                                                    | 2.3 m <sup>2</sup>                                                                                            |