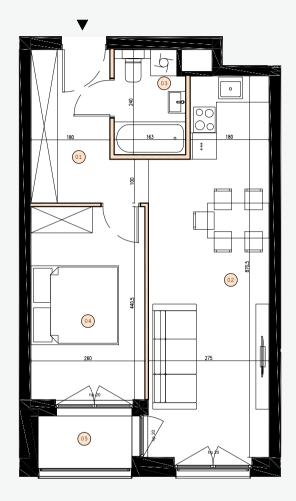

FLAT: 3\_A-06 FLOOR: 3 ROOMS: 2 44.6 M<sup>2</sup>

Ściany bez możliwości modyfikacji

Ściany działowe

hp Wysokość parapetu

- 1. The dimensions of the rooms, the location of sanitary utensils and others are based on the construction design. In the course of construction, there may be differences in relation to the condition resulting from the design, resulting from the specificity of construction works.
- 2. The area is calculated in the light of the vertical partitions in the finished condition, taking into account 1 cm plaster and cladding, at the floor level without taking into account the skirting boards, thresholds, etc. Dimensions are given unfinished.
- 3. The usable area of premises and rooms is determined on the basis of the Regulation of the Minister of Transport, Construction and Maritime Economy of 25 April 2012 on the detailed scope and form of the construction design and taking into account the content of the Polish Standard PN-ISO 9836. The usable area includes the surface of the elements suitable for disassembly and demolition (pipes, ducts and partitions), but does not take into account the area of openings for doors and windows and niches in closing elements.

## Flat number 3\_A-06 Floor 3 2 rooms

| 1<br>2<br>3<br>4<br>Usable | Hall Living Room With Kitchenette Bathroom Bedroom area | 7.2 m <sup>2</sup> 22.1 m <sup>2</sup> 3.8 m <sup>2</sup> 11.5 m <sup>2</sup> 44.6 m <sup>2</sup> |
|----------------------------|---------------------------------------------------------|---------------------------------------------------------------------------------------------------|
| 5                          | Loggia                                                  | 2 3 m <sup>2</sup>                                                                                |