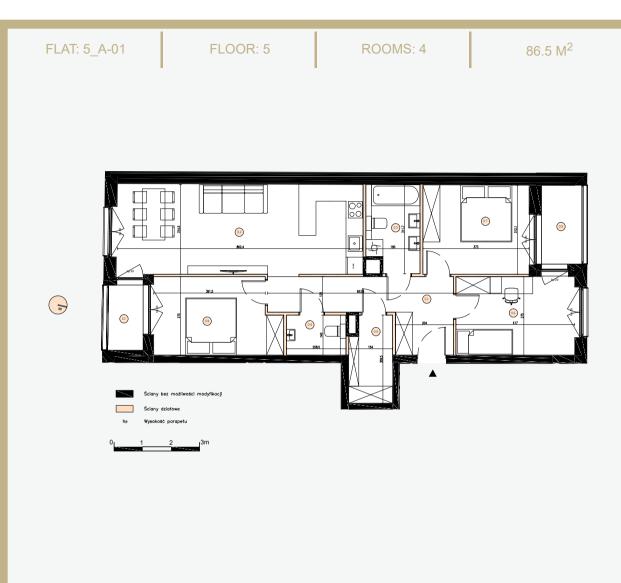

Flat number 5\_A-01 Floor 5 4 rooms

|        |                              | 0                   |
|--------|------------------------------|---------------------|
| 1      | Hall                         | 11.2 m <sup>2</sup> |
| 2      | Living Room With Kitchenette | 27.4 m <sup>2</sup> |
| 3      | Bathroom                     | 5.6 m <sup>2</sup>  |
| 4      | WC                           | 2.9 m <sup>2</sup>  |
| 5      | Wardrobe                     | 4.5 m <sup>2</sup>  |
| 6      | Bedroom                      | 11.5 m <sup>2</sup> |
| 7      | Bedroom                      | 11.7 m <sup>2</sup> |
| 8      | Bedroom                      | 11.7 m <sup>2</sup> |
| Usable | area                         | 86.5 m <sup>2</sup> |
| 9      | Loggia                       | 2.5 m <sup>2</sup>  |
| 10     | Loggia                       | 3.5 m <sup>2</sup>  |
|        |                              |                     |