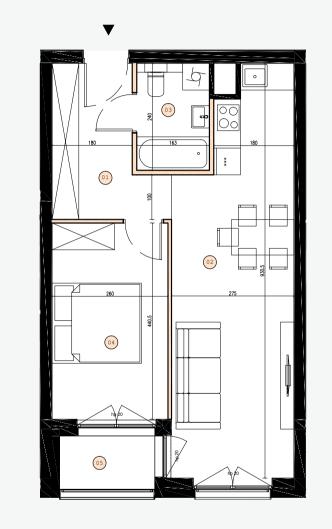

## FLAT: 5\_A-05

1

Ściany bez możliwości modyfikacji

<sub>1</sub>3m

Ściany działowe Wysokość parapetu

2

## Flat number 5\_A-05 Floor 5 2 rooms

| 1      | Hall                         | 7.2 m <sup>2</sup>  |
|--------|------------------------------|---------------------|
| 2      | Living Room With Kitchenette | 22.9 m <sup>2</sup> |
| 3      | Bathroom                     | 3.9 m <sup>2</sup>  |
| 4      | Bedroom                      | 11.5 m <sup>2</sup> |
| Usable | area                         | 45.5 m <sup>2</sup> |
| 5      | Loggia                       | 2.3 m <sup>2</sup>  |