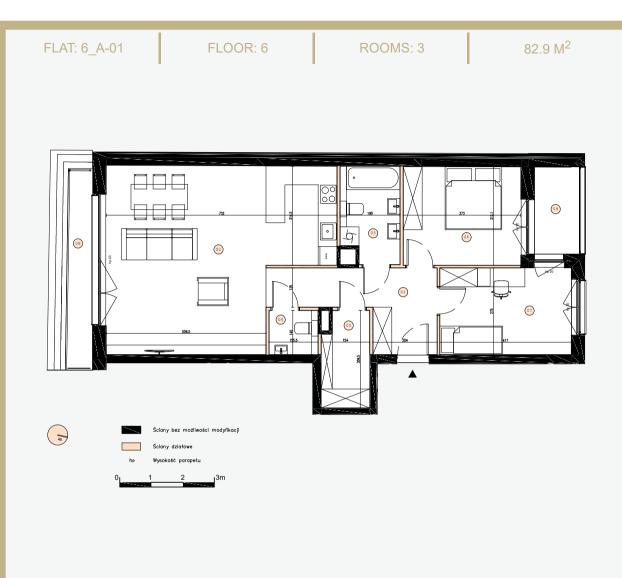

Flat number 6\_A-01 Floor 6 3 rooms

| 1<br>2<br>3<br>4<br>5<br>6<br>7<br>Usat | Hall<br>Living Room With Kitchenette<br>Bathroom<br>WC<br>Wardrobe<br>Bedroom<br>Bedroom | 9.9 m <sup>2</sup><br>37.5 m <sup>2</sup><br>5.6 m <sup>2</sup><br>2.2 m <sup>2</sup><br>4.5 m <sup>2</sup><br>11.7 m <sup>2</sup><br>11.5 m <sup>2</sup><br>82.9 m <sup>2</sup> |
|-----------------------------------------|------------------------------------------------------------------------------------------|----------------------------------------------------------------------------------------------------------------------------------------------------------------------------------|
| 8                                       | Terrace                                                                                  | 5.5 m <sup>2</sup>                                                                                                                                                               |
| 9                                       | Loggia                                                                                   | 3.5 m <sup>2</sup>                                                                                                                                                               |