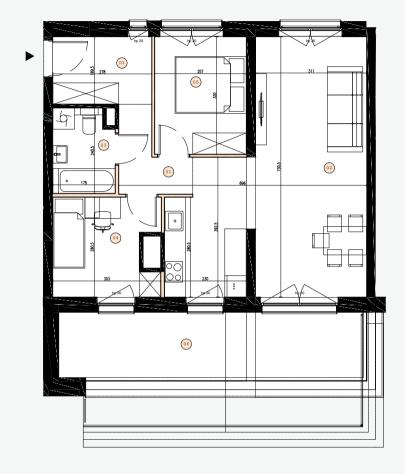

FLAT: 6\_A-04  $60.6 \, \mathrm{M}^2$ FLOOR: 6 ROOMS: 3

1. The dimensions of the rooms, the location of sanitary utensils and others are based on the construction design. In the course of construction, there may be differences in relation to the condition resulting from the design, resulting from the specificity of construction works.

## Flat number 6\_A-04 Floor 6 3 rooms

| 1           | Corridor                     | $3.5 \text{ m}^2$   |
|-------------|------------------------------|---------------------|
| 1           | Hall                         | $5.3 \text{ m}^2$   |
| 2           | Living Room With Kitchenette | $31.4 \text{ m}^2$  |
| 3           | Bathroom                     | $4 \text{ m}^2$     |
| 4           | Bedroom                      | $7.9 \text{ m}^2$   |
| 5           | Bedroom                      | $8.5 \text{ m}^2$   |
| Usable area |                              | 60.6 m <sup>2</sup> |
| 6           | Terrace                      | 26.9 m <sup>2</sup> |