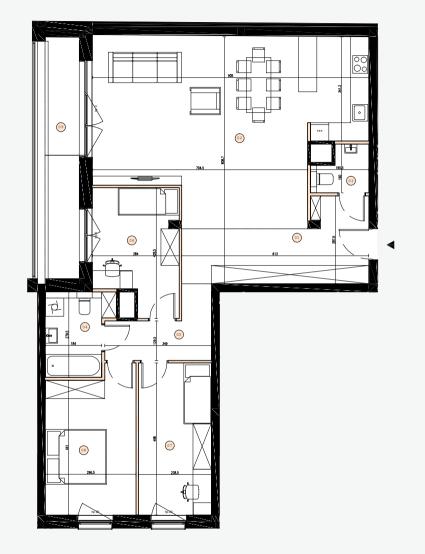

FLAT: 6\_B-01 FLOOR: 6 ROOMS: 4 110.2 M<sup>2</sup>

0, 1 2 3

- 1. The dimensions of the rooms, the location of sanitary utensils and others are based on the construction design. In the course of construction, there may be differences in relation to the condition resulting from the design, resulting from the specificity of construction works.
- 2. The area is calculated in the light of the vertical partitions in the finished condition, taking into account 1 cm plaster and cladding, at the floor level without taking into account the skirting boards, thresholds, etc. Dimensions are given unfinished.
- 3. The usable area of premises and rooms is determined on the basis of the Regulation of the Minister of Transport, Construction and Maritime Economy of 25 April 2012 on the detailed scope and form of the construction design and taking into account the content of the Polish Standard PN-ISO 9836. The usable area includes the surface of the elements suitable for disassembly and demolition (pipes, ducts and partitions), but does not take into account the area of openings for doors and windows and niches in closing elements.

## Flat number 6\_B-01 Floor 6 4 rooms

| 1           | Hall                         | 13 m <sup>2</sup>    |
|-------------|------------------------------|----------------------|
| 2           | Living Room With Kitchenette | 47.2 m <sup>2</sup>  |
| 3           | WC                           | $2.5 \text{ m}^2$    |
| 4           | Bathroom                     | 5.6 m <sup>2</sup>   |
| 5           | Corridor                     | $5.7 \text{ m}^2$    |
| 6           | Bedroom                      | 10.6 m <sup>2</sup>  |
| 7           | Bedroom                      | 11.9 m <sup>2</sup>  |
| 8           | Bedroom                      | 13.7 m <sup>2</sup>  |
| Usable area |                              | 110.2 m <sup>2</sup> |
| 9           | Loggia                       | 8.1 m <sup>2</sup>   |