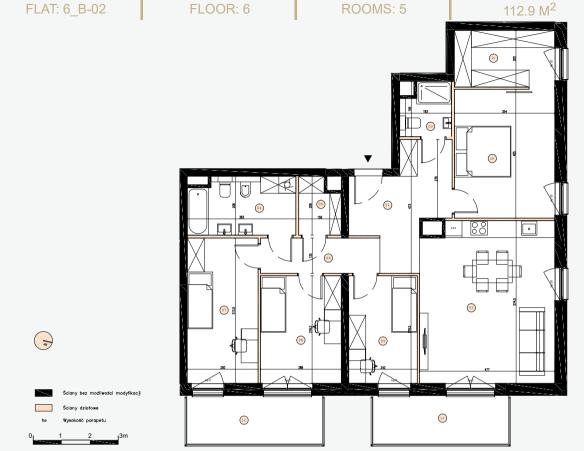

## Flat number 6\_B-02 Floor 6 5 rooms

| Hall                         | 11.2 m <sup>2</sup>                                                                                            |
|------------------------------|----------------------------------------------------------------------------------------------------------------|
| Living Room With Kitchenette | 26.8 m <sup>2</sup>                                                                                            |
| Bathroom                     | $3.2 \text{ m}^2$                                                                                              |
| Bathroom                     | $7.6 \text{ m}^2$                                                                                              |
| Wardrobe                     | $2.8 \text{ m}^2$                                                                                              |
| Corridor                     | $5.3 \text{ m}^2$                                                                                              |
| Bedroom                      | 12.8 m <sup>2</sup>                                                                                            |
| Bedroom                      | 10.8 m <sup>2</sup>                                                                                            |
| Bedroom                      | $9.2 \text{ m}^2$                                                                                              |
| Bedroom                      | 16.1 m <sup>2</sup>                                                                                            |
| Wardrobe                     | 7.1 m <sup>2</sup>                                                                                             |
| area                         | 112.9 m <sup>2</sup>                                                                                           |
| Balcony                      | 8.2 m <sup>2</sup>                                                                                             |
| Balcony                      | 8.2 m <sup>2</sup>                                                                                             |
|                              | Living Room With Kitchenette Bathroom Bathroom Wardrobe Corridor Bedroom Bedroom Bedroom Bedroom Wardrobe area |