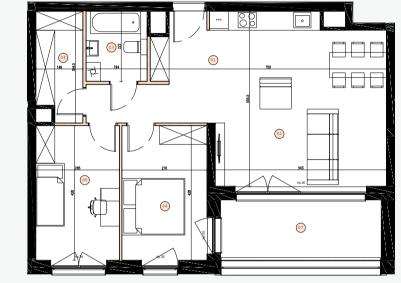

FLAT: 7\_A-03 FLOOR: 7 ROOMS: 3 70.2 M<sup>2</sup>

- 1. The dimensions of the rooms, the location of sanitary utensils and others are based on the construction design. In the course of construction, there may be differences in relation to the condition resulting from the design, resulting from the specificity of construction works.
- 2. The area is calculated in the light of the vertical partitions in the finished condition, taking into account 1 cm plaster and cladding, at the floor level without taking into account the skirting boards, thresholds, etc. Dimensions are given unfinished.
- 3. The usable area of premises and rooms is determined on the basis of the Regulation of the Minister of Transport, Construction and Maritime Economy of 25 April 2012 on the detailed scope and form of the construction design and taking into account the content of the Polish Standard PN-ISO 9836. The usable area includes the surface of the elements suitable for disassembly and demolition (pipes, ducts and partitions), but does not take into account the area of openings for doors and windows and niches in closing elements.

## Flat number 7\_A-03 Floor 7 3 rooms

| 1           | Hall                         | 8.3 m <sup>2</sup>  |
|-------------|------------------------------|---------------------|
| 2           | Living Room With Kitchenette | 29.8 m <sup>2</sup> |
| 3           | Bathroom                     | $4.3 \text{ m}^2$   |
| 4           | Wardrobe                     | $4.9 \text{ m}^2$   |
| 5           | Bedroom                      | 11.3 m <sup>2</sup> |
| 6           | Bedroom                      | 11.6 m <sup>2</sup> |
| Usable area |                              | 70.2 m <sup>2</sup> |
| 7           | Loggia                       | 9.8 m <sup>2</sup>  |