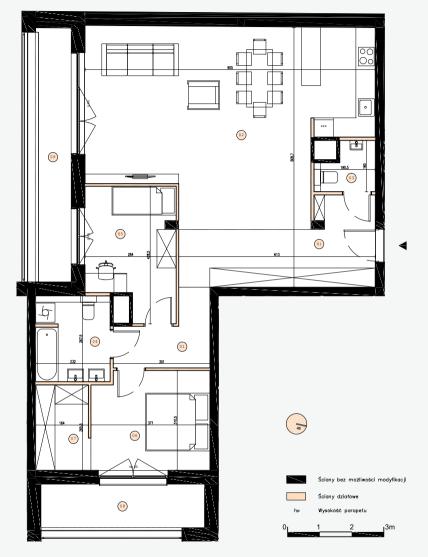

FLAT: 7\_B-01 FLOOR: 7 ROOMS: 3 100.1 M<sup>2</sup>

- 1. The dimensions of the rooms, the location of sanitary utensils and others are based on the construction design. In the course of construction, there may be differences in relation to the condition resulting from the design, resulting from the specificity of construction works.

  2. The area is calculated in the light of the vertical partitions in the finished condition, taking into account 1 cm plaster and cladding, at the floor level without taking into
- 2. The area is calculated in the light of the vertical partitions in the finished condition, taking into account 1 cm plaster and cladding, at the floor level without taking into account the skirting boards, thresholds, etc. Dimensions are given unfinished.
- 3. The usable area of premises and rooms is determined on the basis of the Regulation of the Minister of Transport, Construction and Maritime Economy of 25 April 2012 on the detailed scope and form of the construction design and taking into account the content of the Polish Standard PN-ISO 9836. The usable area includes the surface of the elements suitable for disassembly and demolition (pipes, ducts and partitions), but does not take into account the area of openings for doors and windows and niches in closing elements.

## Flat number 7\_B-01 Floor 7 3 rooms

|             | 0 11                         | 2                    |
|-------------|------------------------------|----------------------|
| 1           | Corridor                     | 5.1 m <sup>2</sup>   |
| 1           | Hall                         | 13 m <sup>2</sup>    |
| 2           | Living Room With Kitchenette | 47.2 m <sup>2</sup>  |
| 3           | WC                           | 2.5 m <sup>2</sup>   |
| 4           | Bathroom                     | 6.1 m <sup>2</sup>   |
| 5           | Bedroom                      | 10.6 m <sup>2</sup>  |
| 6           | Bedroom                      | 11.2 m <sup>2</sup>  |
| 7           | Wardrobe                     | 4.4 m <sup>2</sup>   |
| Usable area |                              | 100.1 m <sup>2</sup> |
| 8           | Loggia                       | 7.4 m <sup>2</sup>   |
| 9           | Loggia                       | 12.1 m <sup>2</sup>  |