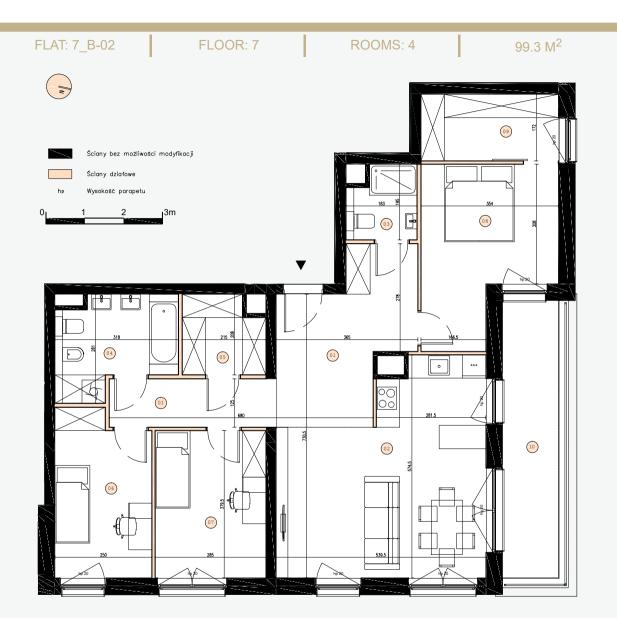

1. The dimensions of the rooms, the location of sanitary utensils and others are based on the construction design. In the course of construction, there may be

 The dimensions of the rooms, the location of sanitary utensits and others are based on the construction design. In the course of construction, there may be differences in relation to the condition resulting from the design, resulting from the specificity of construction works.
The area is calculated in the light of the vertical partitions in the finished condition, taking into account 1 cm plaster and cladding, at the floor level without taking into account the skirting boards, thresholds, etc. Dimensions are given unfinished.
The usable area of premises and rooms is determined on the basis of the Regulation of the Minister of Transport, Construction and Maritime Economy of 25 April 2012 on the detailed scope and form of the construction design and taking into account the content of the Polish Standard PN-ISO 9836. The usable area includes the surface of the elements suitable for disassembly and demolition (pipes, ducts and partitions), but does not take into account the area of openings for doors and windows and niches in closing elements.

JN <u>190</u>

Flat number 7\_B-02 Floor 7 4 rooms

| 1      | Corridor                     | 5.4 m <sup>2</sup>  |
|--------|------------------------------|---------------------|
| 1      | Hall                         | 12.7 m <sup>2</sup> |
| 2      | Living Room With Kitchenette | 25.7 m <sup>2</sup> |
| 3      | Bathroom                     | 3.2 m <sup>2</sup>  |
| 4      | Bathroom                     | 7.2 m <sup>2</sup>  |
| 5      | Wardrobe                     | 4.1 m <sup>2</sup>  |
| 6      | Bedroom                      | 10.3 m <sup>2</sup> |
| 7      | Bedroom                      | 10.8 m <sup>2</sup> |
| 8      | Bedroom                      | 13.8 m <sup>2</sup> |
| 9      | Wardrobe                     | 6.1 m <sup>2</sup>  |
| Usable | area                         | 99.3 m <sup>2</sup> |
| 10     | Terrace                      | 10.4 m <sup>2</sup> |